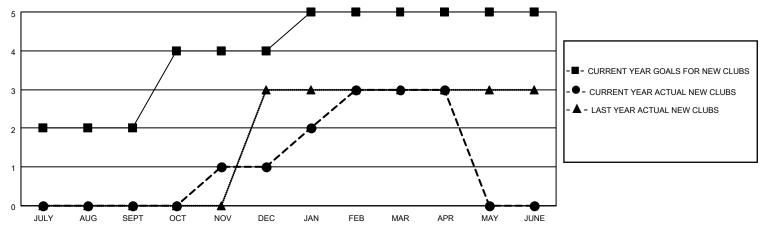

## MONTHLY MEMBERSHIP PROGRESS REPORT

LOCATION INDIA District 322C5 Results as of: 4/30/2022

| Clubs RESULTS FOR 2021-2022 |   |   |   | Members RESULTS FOR 2021-2022 |     |    |    |
|-----------------------------|---|---|---|-------------------------------|-----|----|----|
|                             |   |   |   |                               |     |    |    |
| JULY/AUG/SEPT               | 2 | 0 | 5 | JULY/AUG/SEPT                 | 110 | 8  | 96 |
| OCT/NOV/DEC                 | 2 | 1 | 2 | OCT/NOV/DEC                   | 100 | 83 | 64 |
| JAN/FEB/MAR                 | 1 | 2 | 0 | JAN/FEB/MAR                   | 65  | 57 | 2  |
| APR/MAY/JUNE                | 0 | 0 | 0 | APR/MAY/JUNE                  | 0   | 7  | 17 |

## GOALS AND ACTUAL NEW CLUBS CUMULATIVE



## GOALS AND ACTUAL MEMBERS CUMULATIVE



| DROPPED CLUBS: 7 |     | 24 CLUBS OF 53 ADDED 1 OR<br>MORE NEW MEMBERS | GENDER DISTRIBUTION                 |              |  |
|------------------|-----|-----------------------------------------------|-------------------------------------|--------------|--|
|                  |     | MORE NEW MEMBERS                              | MALE                                | 861 (58.14%) |  |
|                  |     |                                               | FEMALE                              | 620 (41.86%) |  |
| DROPPED MEMBERS  |     |                                               | NON BINARY                          | 0 (0.00%)    |  |
|                  |     |                                               | PREFER NOT TO ANSWER