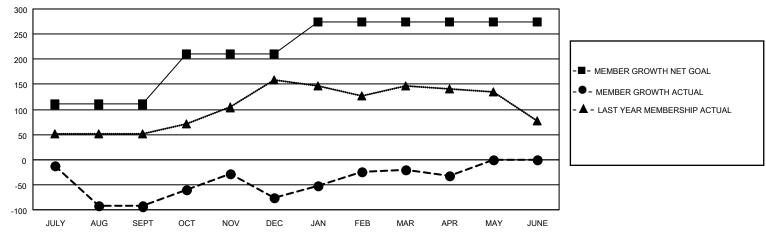

## GOALS AND ACTUAL MEMBERS CUMULATIVE

| DROPPED CLUBS: 7 |     | 24 CLUBS OF 53 ADDED 1 OR<br>MORE NEW MEMBERS | GENDER DISTRIBUTION                 |              |  |
|------------------|-----|-----------------------------------------------|-------------------------------------|--------------|--|
|                  |     | MORE NEW MEMBERS                              | MALE                                | 861 (58.14%) |  |
|                  |     |                                               | FEMALE                              | 620 (41.86%) |  |
| DROPPED MEMBERS  |     |                                               | NON BINARY                          | 0 (0.00%)    |  |
|                  |     |                                               | PREFER NOT TO ANSWER                | 0 (0.00%)    |  |
| DECEASED         | 3   |                                               |                                     | ,            |  |
| CLUB CANCELLED   | 93  | CLICK HERE FOR CUMULATIVE                     | TOTAL FAMILY UNIT MEMBERS           | 1,244        |  |
| OTHER            | 83  | MEMBERSHIP DATA                               |                                     |              |  |
| TOTAL            | 179 |                                               | FAMILY MEMBERS PAYING HALF DUES 891 |              |  |
|                  |     |                                               |                                     |              |  |